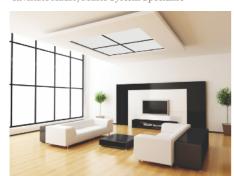

## Truly Invisible Premium 2-Channel Music System

LRX85 Flagship Invisible Speaker 2-Channel Music System

Would it be nice to own a luxury home with audiophile-quality music system without seeing a single speaker!

We are specialized in "*Invisible Speaker*" solutions from Stealth Acoustics, USA, that you could 100% build our 3-way full-range speakers into your wall. You can paint, wall-paper, laminate over the front side of the speakers so the speakers become truly invisible after installation while providing superb sound quality and make your home a musical place without disturbing the home interior design.