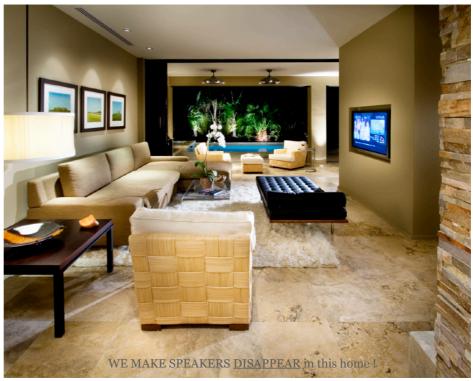

We are specialized in "*Invisible Speaker*" solutions from Stealth Acoustics, USA, that you could 100% build our 3-way full-range speakers into your wall. You can paint, wall-paper, laminate over the front side of the speakers so the speakers become truly invisible after installation while providing superb sound quality and make your home a musical place without disturbing the home interior design.

This premium & flagship speaker from Stealth Acoustics will do the job for you.

Frequency range: 35 to 20k Hz

Power: 300W RMS System Impedance: 8 ohm

Hearing is Believing! Come visit us at our showroom

Contact us: SereneTech Co.,Ltd. | <u>www.truly-invisible.com</u> | 084-874-8022, 087-666-0782 Our showroom: Truly Invisible, 1st Floor The Horizon Building, Ekamai Rd. (near Ekamai BTS st.)